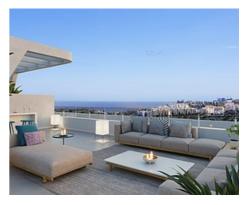

## Price: 369,000 € - 594,000 €

- Reference: AP1379
- Bathrooms: 2
- Built Size: 86 116 m<sup>2</sup>
- Terrace: 16 82 m<sup>2</sup>

area which is available for residents only. Building 1, 2 and 3 are facing south-west and have amazing panoramic seaviews. Building 4, 5 and 6 are overlooking the 12th, 13th and 14th fairway of the Calanova golf course and the Mijas mountains. There is a wide selection to chose from for you as a buyer! All the ground floor apartments come with large terraces and private gardens. From the second floor we also offer dúplex penthouses with spacious solariums and finally some amazing penthouses with terraces on both sides to enjoy sunny or shady areas at all times of the day! The complex will be fully gated and all apartments and penthouses come with private parking.