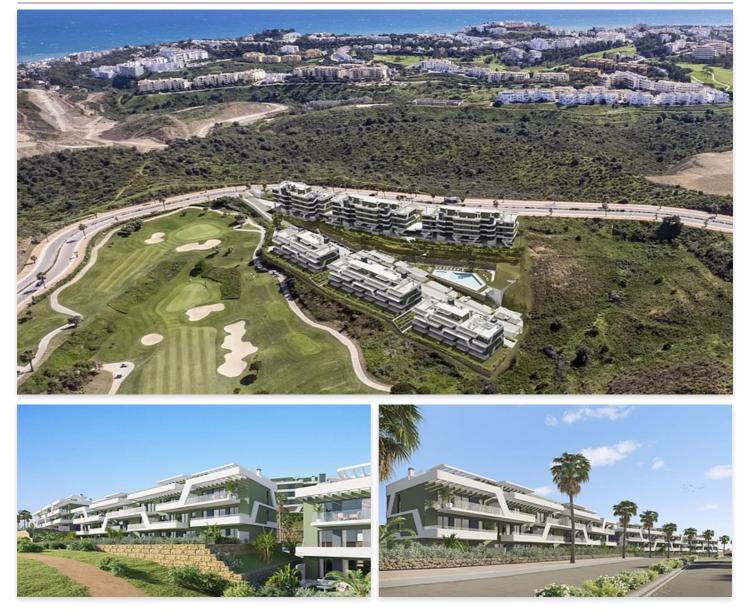

## **Location: Mijas**

This development is located only 5 minutes away from La Cala de Mijas, one of the most popular holiday locations at the moment on the Costa del Sol. La Cala de Mijas has • Bedrooms: 2,3 everything to offer. Wide sandy beaches along a 6 kilometer promenade with an abundance of beachclubs and 'chiringuitos' to enjoy yourself during the day and a picturesque old town with some exquisite restaurants and winebars to 'chill' during the warm evenings.

From Malaga airport you reach the development in roughly 30 minutes. The larger beach resorts of Marbella and Fuengirola are 15 to 20 minutes drive away. This development is situated frontline golf to probably one of the best golf courses in the area, the 18 hole Calanova golf course. This course is very challenging for all level of golfers and benefits from a great clubhouse with restaurant and probably the coast's best pro-shop.

The complex consists of in total 6 buildings with a total of 108 apartments and penthouses with either 2 or 3 bedrooms. Further there are tropical communal gardens with an stunning swimming pool area, overlooked by the Gym and co-working / social

## Price: 369,000 € - 594,000 €

- Reference: AP1379
- Bathrooms: 2
- Built Size: 86 116 m<sup>2</sup>
- Terrace: 16 82 m<sup>2</sup>

area which is available for residents only. Building 1, 2 and 3 are facing south-west and have amazing panoramic seaviews. Building 4, 5 and 6 are overlooking the 12th, 13th and 14th fairway of the Calanova golf course and the Mijas mountains. There is a wide selection to chose from for you as a buyer! All the ground floor apartments come with large terraces and private gardens. From the second floor we also offer dúplex penthouses with spacious solariums and finally some amazing penthouses with terraces on both sides to enjoy sunny or shady areas at all times of the day! The complex will be fully gated and all apartments and penthouses come with private parking.