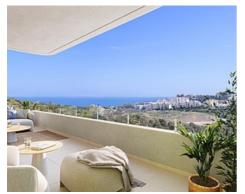

## Price: 369,000 € - 594,000 €

- Reference: AP1379
- Bathrooms: 2
- Built Size: 86 116 m<sup>2</sup>
- Terrace: 16 82 m<sup>2</sup>

area which is available for residents only. Building 1, 2 and 3 are facing south-west and have amazing panoramic seaviews. Building 4, 5 and 6 are overlooking the 12th, 13th and 14th fairway of the Calanova golf course and the Mijas mountains. There is a wide selection to chose from for you as a buyer! All the ground floor apartments come with large terraces and private gardens. From the second floor we also offer dúplex penthouses with spacious solariums and finally some amazing penthouses with terraces on both sides to enjoy sunny or shady areas at all times of the day! The complex will be fully gated and all apartments and penthouses come with private parking.