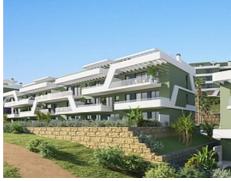

The complex consists of in total 6 buildings with a total of 108 apartments and penthouses with either 2 or 3 bedrooms. Further there are tropical communal gardens with an stunning swimming pool area, overlooked by the Gym and co-working / social

## Price: 369,000 € - 594,000 €

- Reference: AP1379
- Bathrooms: 2
- Built Size: 86 116 m<sup>2</sup>
- Terrace: 16 82 m<sup>2</sup>

area which is available for residents only. Building 1, 2 and 3 are facing south-west and have amazing panoramic seaviews. Building 4, 5 and 6 are overlooking the 12th, 13th and 14th fairway of the Calanova golf course and the Mijas mountains. There is a wide selection to chose from for you as a buyer! All the ground floor apartments come with large terraces and private gardens. From the second floor we also offer dúplex penthouses with spacious solariums and finally some amazing penthouses with terraces on both sides to enjoy sunny or shady areas at all times of the day! The complex will be fully gated and all apartments and penthouses come with private parking.