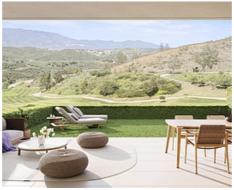

From Malaga airport you reach the development in roughly 30 minutes. The larger beach resorts of Marbella and Fuengirola are 15 to 20 minutes drive away. This development is situated frontline golf to probably one of the best golf courses in the area, the 18 hole Calanova golf course. This course is very challenging for all level of golfers and benefits from a great clubhouse with restaurant and probably the coast's best pro-shop.

## Price: 369,000 € - 594,000 €

- Reference: AP1379
- Bathrooms: 2
- Built Size: 86 116 m<sup>2</sup>
- Terrace: 16 82 m<sup>2</sup>

area which is available for residents only. Building 1, 2 and 3 are facing south-west and have amazing panoramic seaviews. Building 4, 5 and 6 are overlooking the 12th, 13th and 14th fairway of the Calanova golf course and the Mijas mountains. There is a wide selection to chose from for you as a buyer! All the ground floor apartments come with large terraces and private gardens. From the second floor we also offer dúplex penthouses with spacious solariums and finally some amazing penthouses with terraces on both sides to enjoy sunny or shady areas at all times of the day! The complex will be fully gated and all apartments and penthouses come with private parking.