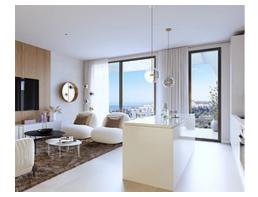

The complex consists of in total 6 buildings with a total of 108 apartments and penthouses with either 2 or 3 bedrooms. Further there are tropical communal gardens with an stunning swimming pool area, overlooked by the Gym and co-working / social

## Price: 369,000 € - 594,000 €

- Reference: AP1379
- Bathrooms: 2
- Built Size: 86 116 m<sup>2</sup>
- Terrace: 16 82 m<sup>2</sup>

area which is available for residents only. Building 1, 2 and 3 are facing south-west and have amazing panoramic seaviews. Building 4, 5 and 6 are overlooking the 12th, 13th and 14th fairway of the Calanova golf course and the Mijas mountains. There is a wide selection to chose from for you as a buyer! All the ground floor apartments come with large terraces and private gardens. From the second floor we also offer dúplex penthouses with spacious solariums and finally some amazing penthouses with terraces on both sides to enjoy sunny or shady areas at all times of the day! The complex will be fully gated and all apartments and penthouses come with private parking.