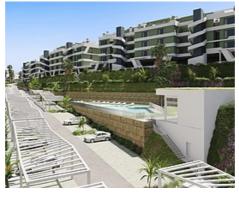

The complex consists of in total 6 buildings with a total of 108 apartments and penthouses with either 2 or 3 bedrooms. Further there are tropical communal gardens with an stunning swimming pool area, overlooked by the Gym and co-working / social

## Price: 369,000 € - 594,000 €

- Reference: AP1379
- Bathrooms: 2
- Built Size: 86 116 m<sup>2</sup>
- Terrace: 16 82 m<sup>2</sup>

area which is available for residents only. Building 1, 2 and 3 are facing south-west and have amazing panoramic seaviews. Building 4, 5 and 6 are overlooking the 12th, 13th and 14th fairway of the Calanova golf course and the Mijas mountains. There is a wide selection to chose from for you as a buyer! All the ground floor apartments come with large terraces and private gardens. From the second floor we also offer dúplex penthouses with spacious solariums and finally some amazing penthouses with terraces on both sides to enjoy sunny or shady areas at all times of the day! The complex will be fully gated and all apartments and penthouses come with private parking.